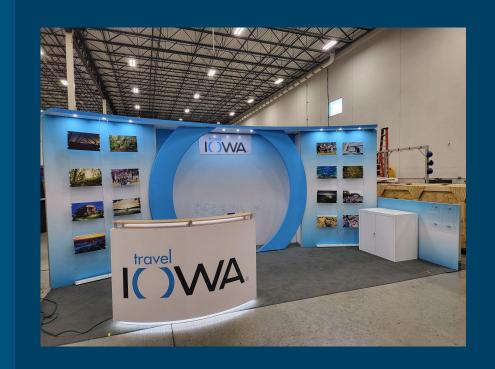

# The Booth

- 10'x20'
- Reception counter with storage
- Side counters with storage
- 70" monitor (not shown)
  capable of playing video
  on loop (bring your own
  video on thumb drive)