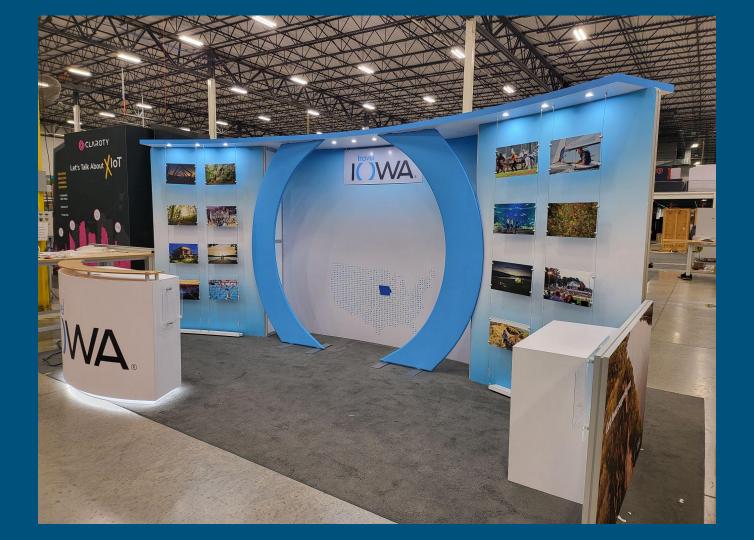

# The Booth

- 10'x20'
- Reception counter with storage
- Side counters with storage
- 70" monitor (not shown)
  capable of playing video
  on loop (bring your own
  video on thumb drive)

### **Left / Center / Right**